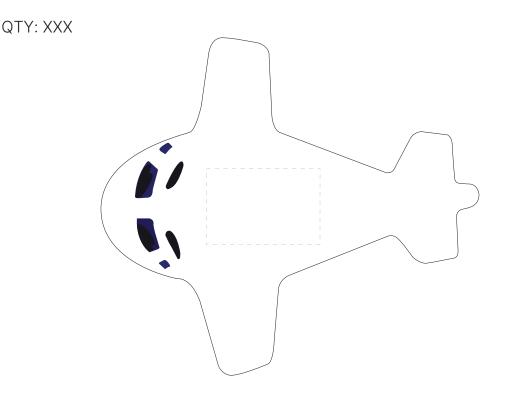

## **JOB NO. XXXXXX** T742 - Squeeze Airplane

| <b>Product Colour/s</b><br>(Please specify<br>product colour/s here) | <b>Product Size</b><br>100mm W x 47mm H x 85mm D | Actual Print Size<br>(Please specify<br>actual print size here) |
|----------------------------------------------------------------------|--------------------------------------------------|-----------------------------------------------------------------|
| Print colour/s<br>(Please specify<br>print colour/s here)            | Print Method<br>Pad Print: 30mm W x 20mm H       |                                                                 |

## ARTWORK (100% approx.) NEW/REPEAT ORDER/REDO/BACK ORDER

## Additional Notes/Art Instructions:

Due to the nature of stress items print imperfections can occur such as ripples in print, smalls spots and marks, even with double ink pad prints as our standard.

\*Special art instructions that needs to be noted shall be placed here. If none, this note must be removed.

## Disclaimer:

Colour proofs are to be used as a guide only. Line drawing is for approximate print positional guide only. Please familiarise yourself with the product prior to approving. It is not intended to be an exact scale or detailed representation. Small details or text, including ®©<sup>™</sup>, may fill in and not be legible. Dotted lines will not be printed and are for maximum print guide only. The fine lines and details in your logo may not be able to be produced clearly.